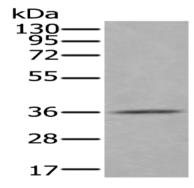

Western blotting

Predicted band size:36 kDa

Positive control:Human testis tissue lysate

Recommended dilution: 200-1000

Gel: 8%SDS-PAGE

Lysate: 40 µg

Lane: Human testis tissue lysate

on on one of the second of the Primary antibody: ml221492(ACOT8 Antibody) at dilution 1/200