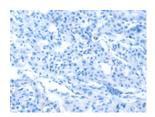

Secondary antibody: Goat anti rabbit IgG at 1/8000 dilution

Exposure time: 1 minute

Predicted cell location: Cytoplasm Positive control: Human lung cancer Recommended dilution: 15-50

The image on the left is immunohistochemistry of paraffin-embedded Human lung cancer tissue using ml221492(ACOT8 Antibody) at dilution 1/15, on the right is treated with fusion protein. (Original magnification: ×200)