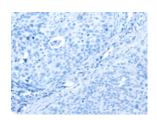

## **Immunohistochemistry**

Predicted cell location: Cytoplasm Positive control: Human cervical cancer

Recommended dilution: 15-50

The image on the left is immunohistochemistry of paraffin-embedded Human cervical cancer tissue using ml221492(ACOT8 Antibody) at dilution 1/15, on the right is treated with fusion protein. (Original magnification: ×200)