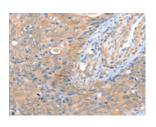

## **Immunohistochemistry**

Predicted cell location: Cytoplasm Positive control: Human cervical cancer

Recommended dilution: 15-50

The image on the left is immunohistochemistry of paraffin-embedded Human cervical cancer tissue using ml221492(ACOT8 Antibody) at dilution 1/15, on the right is treated with fusion protein. (Original magnification: ×200)