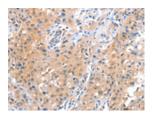

Secondary antibody: Goat anti rabbit IgG at 1/8000 dilution

Exposure time: 1 minute

Predicted cell location: Cytoplasm Positive control: Human lung cancer Recommended dilution: 15-50

The image on the left is immunohistochemistry of paraffin-embedded Human lung cancer tissue using ml221492(ACOT8 Antibody) at dilution 1/15, on the right is treated with fusion protein. (Original magnification: ×200)