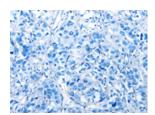

Recommended dilution: 50-200

The image on the left is immunohistochemistry of paraffin-embedded Human esophagus cancer tissue using ml221563(AOX1 Antibody) at dilution 1/65, on the right is treated with fusion protein. (Original magnification: ×200)