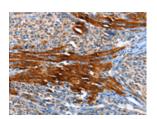

### Immunohistochemistry

Predicted cell location: Cytoplasm

Positive control: Human liver cancer

Recommended dilution: 50-200

Good elisakii producer

The image on the left is immunohistochemistry of paraffin-embedded Human liver cancer tissue using ml221563(AOX1 Antibody) at dilution 1/65, on the right is treated with fusion protein. (Original magnification: ×200)