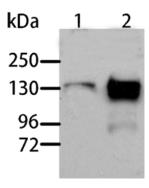

Gel: 10%SDS-PAGE

Lysate: 40 µg

Lane 1-2: Human liver cancer tissue, Human normal liver tissue

Primary antibody: ml221563(AOX1 Antibody) at dilution 1/1000

Secondary antibody: Goat anti rabbit IgG at 1/8000 dilution

Exposure time: 90 seconds