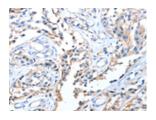

Recommended dilution: 50-200

The image on the left is immunohistochemistry of paraffin-embedded Human esophagus cancer tissue using ml221563(AOX1 Antibody) at dilution 1/65, on the right is treated with fusion protein. (Original magnification: ×200)