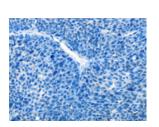

### Immunohistochemistry

Predicted cell location: Cytoplasm

Positive control: Human liver cancer

Recommended dilution: 50-200

Good elisakii producer

The image on the left is immunohistochemistry of paraffin-embedded Human liver cancer tissue using ml221563(AOX1 Antibody) at dilution 1/65, on the right is treated with fusion protein. (Original magnification: ×200)