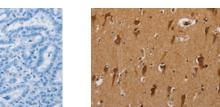

The image on the left is immunohistochemistry of paraffin-embedded Human brain tissue using ml222746(NDUFS3 Antibody) at dilution 1/40, on the right is treated with fusion protein. (Original magnification: ×200)