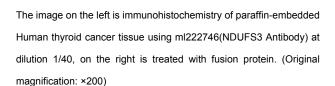

### Immunohistochemistry

Predicted cell location: Cytoplasm

Positive control: Human thyroid cancer

Recommended dilution: 50-200

Predicted cell location: Cytoplasm

Positive control: Human brain

Recommended dilution: 50-200