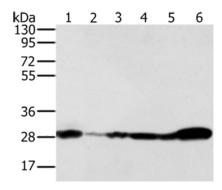

#### Western blotting

Predicted band size:30 kDa

Positive control:293T, NIH/3T3, Raw264.7 and hela cells, human fetal brain and mouse brain tissue

Good elisakii producer

Recommended dilution: 500-2000

Gel: 8%SDS-PAGE

Lysate: 40 µg

Lane 1-6: 293T cells, NIH/3T3 cells, Raw264.7 cells, hela cells, human fetal brain tissue, mouse brain tissue

Primary antibody: ml222746(NDUFS3 Antibody) at dilution 1/350

Secondary antibody: Goat anti rabbit IgG at 1/8000 dilution

Exposure time: 5 seconds