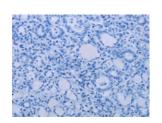

#### **Immunohistochemistry**

Predicted cell location: Cytoplasm

Positive control: Human thyroid cancer

Recommended dilution: 50-200

Good elisakii produceri.

The image on the left is immunohistochemistry of paraffin-embedded Human thyroid cancer tissue using ml260904(GJB4 Antibody) at dilution 1/50, on the right is treated with synthetic peptide. (Original magnification: ×200)