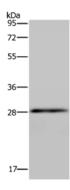

#### Western blotting

Predicted band size:30 kDa

Positive control: Mouse skin tissue

Recommended dilution: 200-1000

Predicted cell location: Cytoplasm

Positive control: Human colon cancer

Recommended dilution: 50-200

Gel: 10%SDS-PAGE

Lysate: 40 µg

Lane: Mouse skin tissue

Primary antibody: ml260904(GJB4 Antibody) at dilution 1/200

Secondary antibody: Goat anti rabbit IgG at 1/8000 dilution

Exposure time: 5 minutes