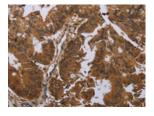

The image on the left is immunohistochemistry of paraffin-embedded Human colon cancer tissue using ml260904(GJB4 Antibody) at dilution 1/50, on the right is treated with synthetic peptide. (Original magnification: ×200)