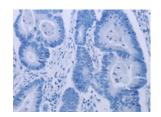

The image on the left is immunohistochemistry of paraffin-embedded Human colon cancer tissue using ml260904(GJB4 Antibody) at dilution 1/50, on the right is treated with synthetic peptide. (Original magnification: ×200)