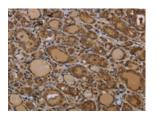

#### **Immunohistochemistry**

Predicted cell location: Cytoplasm

Positive control: Human thyroid cancer

Recommended dilution: 50-200

Good elisakii produceri.

The image on the left is immunohistochemistry of paraffin-embedded Human thyroid cancer tissue using ml260904(GJB4 Antibody) at dilution 1/50, on the right is treated with synthetic peptide. (Original magnification: ×200)