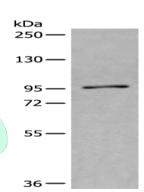

## Western blotting

Predicted band size:110 kDa Positive control:TM4 cell lysate Recommended dilution: 200-1000

Gel: 6%SDS-PAGE

Lysate: 40 µg

Lane: TM4 cell lysate

Primary antibody: ml260943(SMG8 Antibody) at dilution

1/200

Secondary antibody: Goat anti rabbit IgG at 1/8000 dilution

Exposure time: 10 minutes