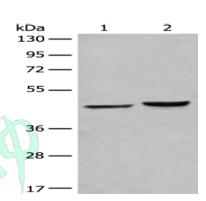

### Western blotting

Predicted band size:40 kDa
Positive control:HEPG2 and Hela cell lysates

Recommended dilution: 200-1000

Gel: 8%SDS-PAGE

Lysate: 40 µg

Lane 1-2: HEPG2 and Hela cell lysates

Primary antibody: ml260959(ARRB2 Antibody) at dilution

1/200

Secondary antibody: Goat anti rabbit IgG at 1/8000 dilution

Exposure time: 10 minutes