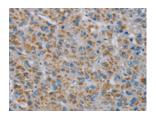

#### Immunohistochemistry

Predicted cell location: Cytoplasm

Positive control: Human liver cancer

Recommended dilution: 25-100

Good elisakii produceri

The image on the left is immunohistochemistry of paraffin-embedded Human liver cancer tissue using ml222833(PNLIP Antibody) at dilution 1/20, on the right is treated with fusion protein. (Original magnification: ×200)