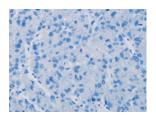

#### Immunohistochemistry

Predicted cell location: Cytoplasm

Positive control: Human liver cancer

Recommended dilution: 25-100

Good elisakii produceri

The image on the left is immunohistochemistry of paraffin-embedded Human liver cancer tissue using ml222833(PNLIP Antibody) at dilution 1/20, on the right is treated with fusion protein. (Original magnification: ×200)