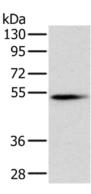

#### Western blotting

Predicted band size:51 kDa

Positive control:Mouse pancreas tissue

Recommended dilution: 500-2000

Gel: 8%SDS-PAGE

Lysate: 40 µg

Lane: Mouse pancreas tissue

Primary antibody: ml222833(PNLIP Antibody) at dilution 1/400

Secondary antibody: Goat anti rabbit IgG at 1/8000 dilution

Exposure time: 1 second