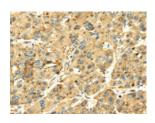

## Immunohistochemistry

Predicted cell location: Cytoplasm Positive control: Human liver cancer Recommended dilution: 25-100

The image on the left is immunohistochemistry of paraffin-embedded Human liver cancer tissue using ml123123(SENP2 Antibody) at dilution 1/20, on the right is treated with fusion protein. (Original magnification: ×200)