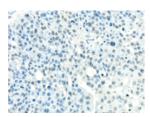

Predicted cell location: Cytoplasm Positive control: Human breast cancer Recommended dilution: 25-100

The image on the left is immunohistochemistry of paraffin-embedded Human breast cancer tissue using ml123123(SENP2 Antibody) at dilution 1/20, on the right is treated with fusion protein. (Original magnification: ×200)