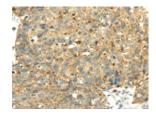

Predicted cell location: Cytoplasm Positive control: Human breast cancer Recommended dilution: 25-100

The image on the left is immunohistochemistry of paraffin-embedded Human breast cancer tissue using ml123123(SENP2 Antibody) at dilution 1/20, on the right is treated with fusion protein. (Original magnification: ×200)