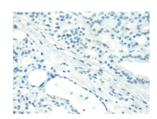

## Immunohistochemistry

Predicted cell location: Cytoplasm Positive control: Human liver cancer Recommended dilution: 25-100

The image on the left is immunohistochemistry of paraffin-embedded Human liver cancer tissue using ml123123(SENP2 Antibody) at dilution 1/20, on the right is treated with fusion protein. (Original magnification: ×200)