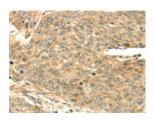

## **Immunohistochemistry**

Predicted cell location: Secreted Positive control: Human lung cancer Recommended dilution: 25-100

The image on the left is immunohistochemistry of paraffin-embedded Human lung cancer tissue using ml123129(SERPINA12 Antibody) at dilution 1/40, on the right is treated with fusion protein. (Original magnification: ×200)