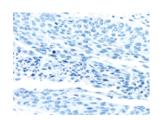

## **Immunohistochemistry**

Predicted cell location: Secreted Positive control: Human lung cancer Recommended dilution: 25-100

The image on the left is immunohistochemistry of paraffin-embedded Human lung cancer tissue using ml123129(SERPINA12 Antibody) at dilution 1/40, on the right is treated with fusion protein. (Original magnification: ×200)