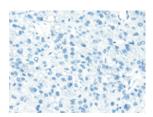

Predicted cell location: Secreted Positive control: Human liver cancer Recommended dilution: 25-100

The image on the left is immunohistochemistry of paraffin-embedded Human liver cancer tissue using ml123129(SERPINA12 Antibody) at dilution 1/40, on the right is treated with fusion protein. (Original magnification: ×200)