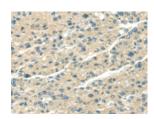

Predicted cell location: Secreted Positive control: Human liver cancer Recommended dilution: 25-100

The image on the left is immunohistochemistry of paraffin-embedded Human liver cancer tissue using ml123129(SERPINA12 Antibody) at dilution 1/40, on the right is treated with fusion protein. (Original magnification: ×200)