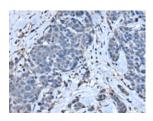

## **Immunohistochemistry**

Predicted cell location: Secreted Positive control: Human thyroid cancer Recommended dilution: 25-100

The image on the left is immunohistochemistry of paraffin-embedded Human thyroid cancer tissue using ml123177(SLPI Antibody) at dilution 1/30, on the right is treated with fusion protein. (Original magnification: ×200)