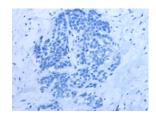

## **Immunohistochemistry**

Predicted cell location: Secreted Positive control: Human thyroid cancer Recommended dilution: 25-100

The image on the left is immunohistochemistry of paraffin-embedded Human thyroid cancer tissue using ml123177(SLPI Antibody) at dilution 1/30, on the right is treated with fusion protein. (Original magnification: ×200)