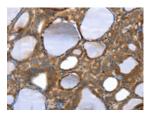

Predicted cell location: Cytoplasm Positive control: Human thyroid cancer Recommended dilution: 25-100

The image on the left is immunohistochemistry of paraffin-embedded Human thyroid cancer tissue using ml123178(TAGLN Antibody) at dilution 1/30, on the right is treated with fusion protein. (Original magnification: ×200)