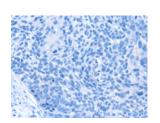

#### **Immunohistochemistry**

Predicted cell location: Cytoplasm Positive control: Human esophagus cancer

Recommended dilution: 25-100

The image on the left is immunohistochemistry of paraffin-embedded Human esophagus cancer tissue using ml123178(TAGLN Antibody) at dilution 1/30, on the right is treated with fusion protein. (Original magnification: ×200)