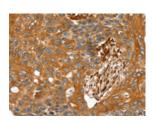

#### **Immunohistochemistry**

Predicted cell location: Cytoplasm Positive control: Human esophagus cancer

Recommended dilution: 25-100

The image on the left is immunohistochemistry of paraffin-embedded Human esophagus cancer tissue using ml123178(TAGLN Antibody) at dilution 1/30, on the right is treated with fusion protein. (Original magnification: ×200)