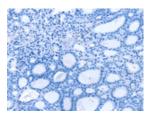

Predicted cell location: Cytoplasm Positive control: Human thyroid cancer Recommended dilution: 25-100

The image on the left is immunohistochemistry of paraffin-embedded Human thyroid cancer tissue using ml123178(TAGLN Antibody) at dilution 1/30, on the right is treated with fusion protein. (Original magnification: ×200)