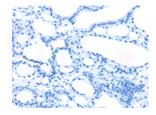

## **Immunohistochemistry**

Predicted cell location: Cytoplasm Positive control: Human thyroid cancer Recommended dilution: 25-100

The image on the left is immunohistochemistry of paraffin-embedded Human thyroid cancer tissue using ml123186(SMYD3 Antibody) at dilution 1/25, on the right is treated with fusion protein. (Original magnification: ×200)