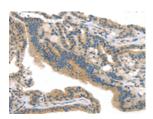

## **Immunohistochemistry**

Predicted cell location: Cytoplasm Positive control: Human thyroid cancer Recommended dilution: 25-100

The image on the left is immunohistochemistry of paraffin-embedded Human thyroid cancer tissue using ml123186(SMYD3 Antibody) at dilution 1/25, on the right is treated with fusion protein. (Original magnification: ×200)