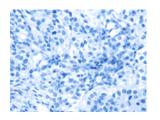

## Applications Immunohistochemistry

Predicted cell location: Cytoplasm and Cell membrane Positive control: Human breast cancer Recommended dilution: 30-150

The image on the left is immunohistochemistry of paraffin-embedded Human breast cancer tissue using ml123187(SMYD4 Antibody) at dilution 1/40, on the right is treated with fusion protein. (Original magnification: ×200)