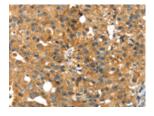

## Applications Immunohistochemistry

Predicted cell location: Cytoplasm and Cell membrane Positive control: Human breast cancer Recommended dilution: 30-150

The image on the left is immunohistochemistry of paraffin-embedded Human breast cancer tissue using ml123187(SMYD4 Antibody) at dilution 1/40, on the right is treated with fusion protein. (Original magnification: ×200)