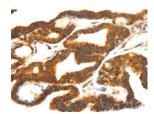

## ELISA

Recommended dilution: 5000-10000

Predicted cell location: Cytoplasm and Cell membrane Positive control: Human thyroid cancer Recommended dilution: 30-150

The image on the left is immunohistochemistry of paraffin-embedded Human thyroid cancer tissue using ml123187(SMYD4 Antibody) at dilution 1/40, on the right is treated with fusion protein. (Original magnification: ×200)