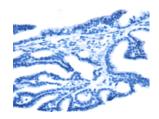

## ELISA

Recommended dilution: 5000-10000

Predicted cell location: Cytoplasm and Cell membrane Positive control: Human thyroid cancer Recommended dilution: 30-150

The image on the left is immunohistochemistry of paraffin-embedded Human thyroid cancer tissue using ml123187(SMYD4 Antibody) at dilution 1/40, on the right is treated with fusion protein. (Original magnification: ×200)