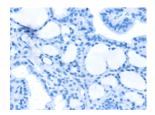

## **Immunohistochemistry**

Predicted cell location: Cytoplasm Positive control: Human thyroid cancer

Recommended dilution: 10-50

The image on the left is immunohistochemistry of paraffin-embedded Human thyroid cancer tissue using ml123190(SNAI3 Antibody) at dilution 1/20, on the right is treated with fusion protein. (Original magnification: ×200)