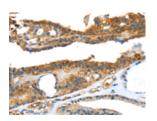

## **Immunohistochemistry**

Predicted cell location: Cytoplasm Positive control: Human thyroid cancer

Recommended dilution: 10-50

The image on the left is immunohistochemistry of paraffin-embedded Human thyroid cancer tissue using ml123190(SNAI3 Antibody) at dilution 1/20, on the right is treated with fusion protein. (Original magnification: ×200)