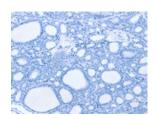

## **Immunohistochemistry**

Predicted cell location: Cytoplasm or Cell membrane

Positive control: Human thyroid cancer

Recommended dilution: 25-100

The image on the left is immunohistochemistry of paraffin-embedded Human thyroid cancer tissue using ml123200(SNX11 Antibody) at dilution 1/30, on the right is treated with fusion protein. (Original magnification: ×200)