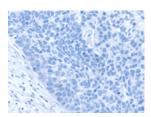

**ELISA** 

Recommended dilution: 2000-5000

联系电话: 4008-898-798, 021-61725725

联系QQ: 2881505695, 2881505696

邮箱: mlbio\_cn@yeah.net 网址: www.mlbio.cn

Predicted cell location: Cytoplasm or Cell membrane

Positive control: Human esophagus cancer

Recommended dilution: 25-100

The image on the left is immunohistochemistry of paraffin-embedded Human esophagus cancer tissue using ml123200(SNX11 Antibody) at dilution 1/30, on the right is treated with fusion protein. (Original

magnification: ×200)