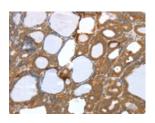

## **Immunohistochemistry**

Predicted cell location: Cytoplasm or Cell membrane

Positive control: Human thyroid cancer

Recommended dilution: 25-100

The image on the left is immunohistochemistry of paraffin-embedded Human thyroid cancer tissue using ml123200(SNX11 Antibody) at dilution 1/30, on the right is treated with fusion protein. (Original magnification: ×200)