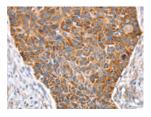

**ELISA** 

Recommended dilution: 2000-5000

联系电话: 4008-898-798, 021-61725725

联系QQ: 2881505695, 2881505696

邮箱: mlbio\_cn@yeah.net 网址: www.mlbio.cn

Predicted cell location: Cytoplasm or Cell membrane

Positive control: Human esophagus cancer

Recommended dilution: 25-100

The image on the left is immunohistochemistry of paraffin-embedded Human esophagus cancer tissue using ml123200(SNX11 Antibody) at dilution 1/30, on the right is treated with fusion protein. (Original

magnification: ×200)