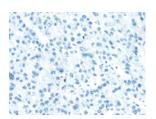

#### Immunohistochemistry

Predicted cell location: Cytoplasm

Positive control: Human liver cancer

Recommended dilution: 25-100

The image on the left is immunohistochemistry of paraffin-embedded Human liver cancer tissue using ml222959(RAB2A Antibody) at dilution 1/25, on the right is treated with fusion protein. (Original magnification: ×200)