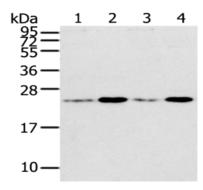

#### Western blotting

Predicted band size:24 kDa

Positive control:K562 cells and Mouse brain tissue, 231 and HepG2 cells

Good elisakit producer

Recommended dilution: 500-2000

Gel: 12%SDS-PAGE

Lysate: 40 µg

Lane 1-4: K562 cells, Mouse brain tissue, 231 cells, HepG2 cells

Primary antibody: ml222959(RAB2A Antibody) at dilution 1/400

Secondary antibody: Goat anti rabbit IgG at 1/8000 dilution

Exposure time: 10 seconds