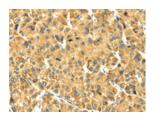

#### Immunohistochemistry

Predicted cell location: Cytoplasm

Positive control: Human liver cancer

Recommended dilution: 25-100

The image on the left is immunohistochemistry of paraffin-embedded Human liver cancer tissue using ml222959(RAB2A Antibody) at dilution 1/25, on the right is treated with fusion protein. (Original magnification: ×200)