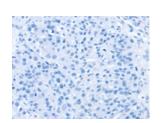

#### Immunohistochemistry

Predicted cell location: Cytoplasm

Positive control: Human breast cancer

Recommended dilution: 25-100

Good elisakit producer

The image on the left is immunohistochemistry of paraffin-embedded Human breast cancer tissue using ml222963(RAB9A Antibody) at dilution 1/25, on the right is treated with fusion protein. (Original magnification: ×200)