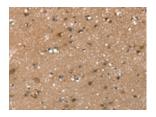

#### Western blotting

Predicted band size:23 kDa

Positive control:RAW264.7, hepg2 and hela cells

Recommended dilution: 500-2000

Predicted cell location: Cytoplasm

Positive control: Human brain

Recommended dilution: 25-100

The image on the left is immunohistochemistry of paraffin-embedded Human brain tissue using ml222963(RAB9A Antibody) at dilution 1/25, on the right is treated with fusion protein. (Original magnification: ×200)