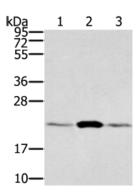

Gel: 12%SDS-PAGE

Lysate: 40 µg

Lane 1-3: RAW264.7, hepg2 cells, hela cells

Primary antibody: ml222963(RAB9A Antibody) at dilution 1/300

Secondary antibody: Goat anti rabbit IgG at 1/8000 dilution

Exposure time: 30 seconds