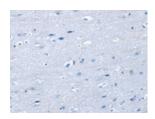

#### Western blotting

Predicted band size:23 kDa

Positive control:RAW264.7, hepg2 and hela cells

Recommended dilution: 500-2000

Predicted cell location: Cytoplasm

Positive control: Human brain

Recommended dilution: 25-100

The image on the left is immunohistochemistry of paraffin-embedded Human brain tissue using ml222963(RAB9A Antibody) at dilution 1/25, on the right is treated with fusion protein. (Original magnification: ×200)