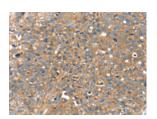

#### Immunohistochemistry

Predicted cell location: Cytoplasm

Positive control: Human breast cancer

Recommended dilution: 25-100

Good elisakit producer

The image on the left is immunohistochemistry of paraffin-embedded Human breast cancer tissue using ml222963(RAB9A Antibody) at dilution 1/25, on the right is treated with fusion protein. (Original magnification: ×200)