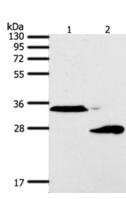

### Western blotting

Predicted band size:28 kDa

Positive control:A549 cells and human fetal lung tissue

Recommended dilution: 200-1000

Gel: 12%SDS-PAGE

Lysate: 50 µg

Lane 1-2: A549 cells, human fetal lung tissue

Primary antibody: ml261139(SFTPA1 Antibody) at dilution

1/300

Secondary antibody: Goat anti rabbit IgG at 1/8000 dilution

Exposure time: 1 minute