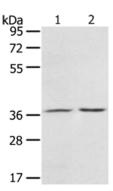

#### Western blotting

Predicted band size:35 kDa

Positive control: Mouse stomach tissue and A431 cells

Recommended dilution: 500-2000

Predicted cell location: Cytoplasm

Positive control: Human lung cancer

Recommended dilution: 25-100

Gel: 8%SDS-PAGE

Lysate: 40 µg

Lane 1-2: Mouse stomach tissue, A431 cells

Primary antibody: ml223025(PDLIM4 Antibody) at dilution 1/800

Secondary antibody: Goat anti rabbit IgG at 1/8000 dilution

Exposure time: 3 seconds