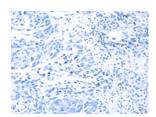

The image on the left is immunohistochemistry of paraffin-embedded Human lung cancer tissue using ml223025(PDLIM4 Antibody) at dilution 1/40, on the right is treated with fusion protein. (Original magnification: ×200)