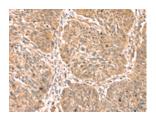

The image on the left is immunohistochemistry of paraffin-embedded Human lung cancer tissue using ml223025(PDLIM4 Antibody) at dilution 1/40, on the right is treated with fusion protein. (Original magnification: ×200)