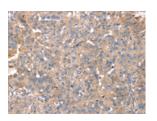

#### Immunohistochemistry

Predicted cell location: Cytoplasm

Positive control: Human breast cancer

Recommended dilution: 25-100

Good elisakit produceri

The image on the left is immunohistochemistry of paraffin-embedded Human breast cancer tissue using ml223025(PDLIM4 Antibody) at dilution 1/40, on the right is treated with fusion protein. (Original magnification: ×200)