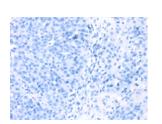

#### Immunohistochemistry

Predicted cell location: Cytoplasm

Positive control: Human breast cancer

Recommended dilution: 25-100

Good elisakit produceri

The image on the left is immunohistochemistry of paraffin-embedded Human breast cancer tissue using ml223025(PDLIM4 Antibody) at dilution 1/40, on the right is treated with fusion protein. (Original magnification: ×200)