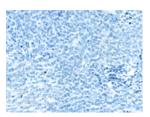

# **Immunohistochemistry**

Predicted cell location: Nucleus and Cytoplasm

Positive control: Human ovarian cancer

Recommended dilution: 30-150

The image on the left is immunohistochemistry of paraffin-embedded Human ovarian cancer tissue using ml223054(RPA2 Antibody) at dilution 1/40, on the right is treated with fusion protein. (Original magnification: ×200)