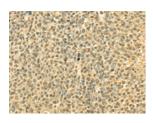

# **Immunohistochemistry**

Predicted cell location: Nucleus and Cytoplasm

Positive control: Human ovarian cancer

Recommended dilution: 30-150

The image on the left is immunohistochemistry of paraffin-embedded Human ovarian cancer tissue using ml223054(RPA2 Antibody) at dilution 1/40, on the right is treated with fusion protein. (Original magnification: ×200)