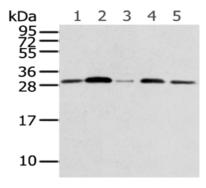

## Western blotting

Predicted band size:29 kDa

Positive control:231, Jurkat, A549, huvec and Hela cells

Recommended dilution: 500-2000

Gel: 12%SDS-PAGE

Lysate: 40 µg

Lane 1-5: 231 cells, Jurkat cells, A549 cells, HUVEC cells, Hela cells

Primary antibody: ml223054(RPA2 Antibody) at dilution 1/600

Secondary antibody: Goat anti rabbit IgG at 1/8000 dilution elisakitor

Exposure time: 10 seconds