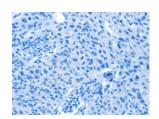

The image on the left is immunohistochemistry of paraffin-embedded Human lung cancer tissue using ml221933(ORM2 Antibody) at dilution 1/50, on the right is treated with fusion protein. (Original magnification: ×200)