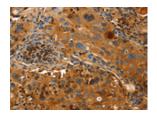

The image on the left is immunohistochemistry of paraffin-embedded Human lung cancer tissue using ml221933(ORM2 Antibody) at dilution 1/50, on the right is treated with fusion protein. (Original magnification: ×200)