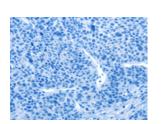

#### Immunohistochemistry

Predicted cell location: Cytoplasm

Positive control: Human liver cancer

Recommended dilution: 50-200

Good elisakit producer

The image on the left is immunohistochemistry of paraffin-embedded Human liver cancer tissue using ml221933(ORM2 Antibody) at dilution 1/50, on the right is treated with fusion protein. (Original magnification: ×200)