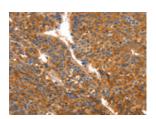

#### Immunohistochemistry

Predicted cell location: Cytoplasm

Positive control: Human liver cancer

Recommended dilution: 50-200

Good elisakit producer

The image on the left is immunohistochemistry of paraffin-embedded Human liver cancer tissue using ml221933(ORM2 Antibody) at dilution 1/50, on the right is treated with fusion protein. (Original magnification: ×200)