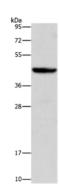

#### Western blotting

Predicted band size:24 kDa

Positive control:Mouse liver tissue

Recommended dilution: 500-2000

Predicted cell location: Cytoplasm

Positive control: Human lung cancer

Recommended dilution: 50-200

Gel: 10%SDS-PAGE

Lysate: 40 µg

Lane: Mouse liver tissue

Primary antibody: ml221933(ORM2 Antibody) at dilution 1/700

Secondary antibody: Goat anti rabbit IgG at 1/8000 dilution

Exposure time: 10 seconds