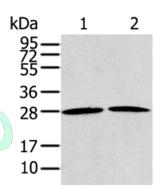

## Western blotting

Predicted band size:23 kDa

Positive control:NIH/3T3 and A431 cells

Recommended dilution: 500-2000

Gel: 12%SDS-PAGE

Lysate: 40 µg

Lane 1-2: NIH/3T3 cells, A431 cells

Primary antibody: ml223067(RRAS2 Antibody) at dilution

1/200

Secondary antibody: Goat anti rabbit IgG at 1/8000 dilution

Exposure time: 15 seconds