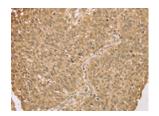

#### Immunohistochemistry

Predicted cell location: Cytoplasm and Nucleus

Positive control: Human lung cancer

Recommended dilution: 25-100

Good elisakit producer

The image on the left is immunohistochemistry of paraffin-embedded Human lung cancer tissue using ml223077(S100A11 Antibody) at dilution 1/25, on the right is treated with fusion protein. (Original magnification: ×200)