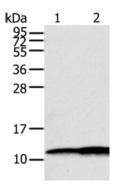

#### Western blotting

Predicted band size:12 kDa

Positive control:Hepg2 and A549 cells

Recommended dilution: 1000-5000

Gel: 12%SDS-PAGE

Lysate: 40 µg

Lane 1-2: Hepg2 cells, A549 cells

Primary antibody: ml223077(S100A11 Antibody) at dilution 1/600

Secondary antibody: Goat anti rabbit IgG at 1/8000 dilution

Exposure time: 1 seconds