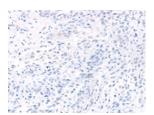

#### Immunohistochemistry

Predicted cell location: Cytoplasm and Nucleus

Positive control: Human lung cancer

Recommended dilution: 25-100

Good elisakit producer

The image on the left is immunohistochemistry of paraffin-embedded Human lung cancer tissue using ml223077(S100A11 Antibody) at dilution 1/25, on the right is treated with fusion protein. (Original magnification: ×200)