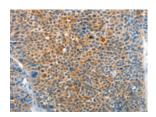

# **Immunohistochemistry**

Predicted cell location: Cytoplasm

Positive control: Human liver cancer

Recommended dilution: 50-200

Good elisakii producere

The image on the left is immunohistochemistry of paraffin-embedded Human liver cancer tissue using ml261269(SERPINF2 Antibody) at dilution 1/50, on the right is treated with synthetic peptide. (Original magnification: ×200)