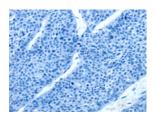

# **Immunohistochemistry**

Predicted cell location: Cytoplasm

Positive control: Human liver cancer

Recommended dilution: 50-200

Good elisakii producere

The image on the left is immunohistochemistry of paraffin-embedded Human liver cancer tissue using ml261269(SERPINF2 Antibody) at dilution 1/50, on the right is treated with synthetic peptide. (Original magnification: ×200)