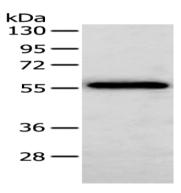

### Western blotting

Predicted band size:55 kDa

Positive control: Human normal stomach tissue

Recommended dilution: 500-2000

Gel: 8%SDS-PAGE

Lysate: 40 µg

Lane: Human normal stomach tissue

Primary antibody: ml261269(SERPINF2 Antibody) at dilution 1/200

Secondary antibody: Goat anti rabbit IgG at 1/8000 dilution

Exposure time: 10 seconds