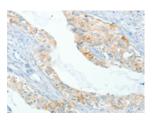

#### **Immunohistochemistry**

Predicted cell location: Cytoplasm

Positive control: Human cervical cancer

Recommended dilution: 100-300

Good elisakit producers

The image on the left is immunohistochemistry of paraffin-embedded Human cervical cancer tissue using ml261292(APOL2 Antibody) at dilution 1/80, on the right is treated with synthetic peptide. (Original magnification: ×200)