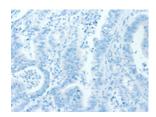

Recommended dilution: 100-300

The image on the left is immunohistochemistry of paraffin-embedded Human gastric cancer tissue using ml261292(APOL2 Antibody) at dilution 1/80, on the right is treated with synthetic peptide. (Original magnification: ×200)