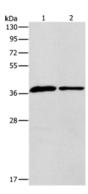

#### Western blotting

Predicted band size:37 kDa

Positive control: Human fetal liver tissue and huvec cells

Recommended dilution: 500-2000

Predicted cell location: Cytoplasm

Positive control: Human gastric cancer

Gel: 10%SDS-PAGE

Lysate: 40 µg

Lane 1-2: Human fetal liver tissue, huvec cells

Primary antibody: ml261292(APOL2 Antibody) at dilution 1/725

Secondary antibody: Goat anti rabbit IgG at 1/8000 dilution

Exposure time: 40 seconds