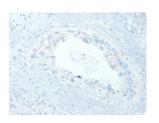

#### **Immunohistochemistry**

Predicted cell location: Cytoplasm

Positive control: Human cervical cancer

Recommended dilution: 100-300

Good elisakit producers

The image on the left is immunohistochemistry of paraffin-embedded Human cervical cancer tissue using ml261292(APOL2 Antibody) at dilution 1/80, on the right is treated with synthetic peptide. (Original magnification: ×200)