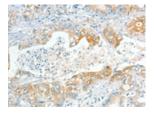

Recommended dilution: 100-300

The image on the left is immunohistochemistry of paraffin-embedded Human gastric cancer tissue using ml261292(APOL2 Antibody) at dilution 1/80, on the right is treated with synthetic peptide. (Original magnification: ×200)