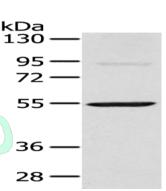

## Western blotting

Predicted band size:57 kDa

Positive control:Mouse heart tissue

Recommended dilution: 200-1000

Gel: 8%SDS-PAGE Lysate: 40 µg

Lane: Mouse heart tissue

Primary antibody: ml223138(SESN3 Antibody) at dilution

1/200

Secondary antibody: Goat anti rabbit IgG at 1/8000 dilution

Exposure time: 10 seconds