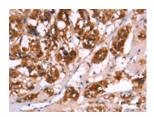

#### Immunohistochemistry

Predicted cell location: Nucleus and Cytoplasm

Positive control: Human thyroid cancer

Recommended dilution: 100-300

The image on the left is immunohistochemistry of paraffin-embedded Human thyroid cancer tissue using ml222012(CALB1 Antibody) at dilution 1/50, on the right is treated with fusion protein. (Original magnification: ×200)