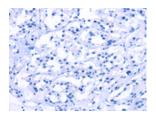

#### Immunohistochemistry

Predicted cell location: Nucleus and Cytoplasm

Positive control: Human thyroid cancer

Recommended dilution: 100-300

The image on the left is immunohistochemistry of paraffin-embedded Human thyroid cancer tissue using ml222012(CALB1 Antibody) at dilution 1/50, on the right is treated with fusion protein. (Original magnification: ×200)