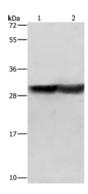

# Western blotting

Predicted band size:30 kDa

Positive control:Human fetal brain and mouse kidney tissue

Recommended dilution: 500-2000

Gel: 8%SDS-PAGE

Lysate: 40 µg

Lane 1-2: Human fetal brain tissue, mouse kidney tissue

Primary antibody: ml222012(CALB1 Antibody) at dilution 1/600

Secondary antibody: Goat anti rabbit IgG at 1/8000 dilution

Exposure time: 40 seconds