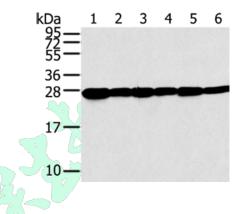

## Applications

Western blotting

Predicted band size:23 kDa

Positive control:Human normal liver tissue and A549 cells, human fetal liver tissue and hepg2 cells, hela cells and human placenta tissue

Recommended dilution: 500-2000

Gel: 12%SDS-PAGE Lysate: 40 µg Lane 1-6: Human normal liver tissue, A549 cells, human fetal liver tissue, hepg2 cells, hela cells, human placenta tissue Primary antibody: ml223191(SNAP23 Antibody) at dilution 1/200

Secondary antibody: Goat anti rabbit IgG at 1/8000 dilution Exposure time: 5 seconds