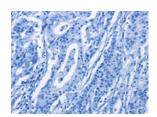

### Immunohistochemistry

Predicted cell location: Cytoplasm

Positive control: Human thyroid cancer

Recommended dilution: 25-100

Predicted cell location: Cytoplasm

Positive control: Human gastric cancer

Recommended dilution: 25-100

The image on the left is immunohistochemistry of paraffin-embedded Human gastric cancer tissue using ml222025(CAPZA2 Antibody) at dilution 1/15, on the right is treated with fusion protein. (Original magnification: ×200)