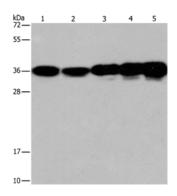

#### Western blotting

Predicted band size:33 kDa

Positive control:Lovo, hela and NIH/3T3 cells, mouse liver and muscle tissue

Good elisakii producer

Recommended dilution: 500-2000

Gel: 15%SDS-PAGE

Lysate: 40 µg

Lane 1-5: Lovo cells, hela cells, NIH/3T3 cells, mouse liver tissue, Mouse muscle

tissue

Primary antibody: ml222025(CAPZA2 Antibody) at dilution 1/300

Secondary antibody: Goat anti rabbit IgG at 1/8000 dilution

Exposure time: 1 minute