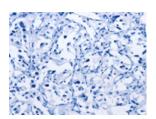

The image on the left is immunohistochemistry of paraffin-embedded Human gastric cancer tissue using ml222025(CAPZA2 Antibody) at dilution 1/15, on the right is treated with fusion protein. (Original magnification: ×200)