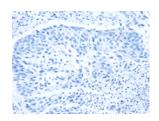

The image on the left is immunohistochemistry of paraffin-embedded Human lung cancer tissue using ml223232(SSBP1 Antibody) at dilution 1/30, on the right is treated with fusion protein. (Original magnification: ×200)