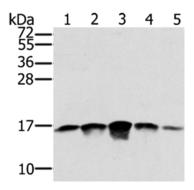

#### Western blotting

Predicted band size:17 kDa

Positive control:PC3, A549, K562, A375 and hela cells

Recommended dilution: 500-2000

Predicted cell location: Cytoplasm

Positive control: Human lung cancer

Recommended dilution: 25-100

Gel: 12%SDS-PAGE

Lysate: 40 µg

Lane 1-5: PC3 cells, A549 cells, K562 cells, A375 cells, hela cells

Primary antibody: ml223232(SSBP1 Antibody) at dilution 1/400

Secondary antibody: Goat anti rabbit IgG at 1/8000 dilution

Exposure time: 1 minute