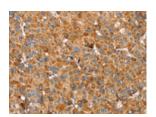

#### Immunohistochemistry

Predicted cell location: Cytoplasm

Positive control: Human liver cancer

Recommended dilution: 25-100

Good elisakit producer

The image on the left is immunohistochemistry of paraffin-embedded Human liver cancer tissue using ml223232(SSBP1 Antibody) at dilution 1/30, on the right is treated with fusion protein. (Original magnification: ×200)