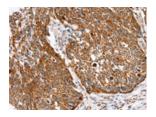

The image on the left is immunohistochemistry of paraffin-embedded Human lung cancer tissue using ml223232(SSBP1 Antibody) at dilution 1/30, on the right is treated with fusion protein. (Original magnification: ×200)