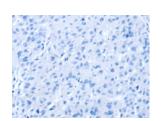

#### Immunohistochemistry

Predicted cell location: Cytoplasm

Positive control: Human liver cancer

Recommended dilution: 25-100

Good elisakit producer

The image on the left is immunohistochemistry of paraffin-embedded Human liver cancer tissue using ml223232(SSBP1 Antibody) at dilution 1/30, on the right is treated with fusion protein. (Original magnification: ×200)