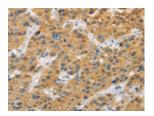

The image on the left is immunohistochemistry of paraffin-embedded Human gastric cancer tissue using ml222071(BTLA Antibody) at dilution 1/30, on the right is treated with fusion protein. (Original magnification: ×200)