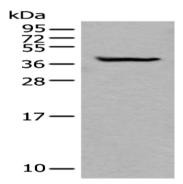

#### Western blotting

Predicted band size:33 kDa

Positive control:Jurkat cell lysate

Recommended dilution: 200-1000

Predicted cell location: Cytoplasm

Positive control: Human gastric cancer

Recommended dilution: 25-100

Gel: 12%SDS-PAGE

Lysate: 40 µg

Lane: Jurkat cell lysate

Primary antibody: ml222071(BTLA Antibody) at dilution 1/200

Secondary antibody: Goat anti rabbit IgG at 1/8000 dilution

Exposure time: 2 minutes