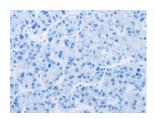

The image on the left is immunohistochemistry of paraffin-embedded Human gastric cancer tissue using ml222071(BTLA Antibody) at dilution 1/30, on the right is treated with fusion protein. (Original magnification: ×200)