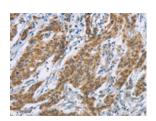

#### Immunohistochemistry

Predicted cell location: Cytoplasm

Positive control: Human liver cancer

Recommended dilution: 25-100

Good elisakii produceri

The image on the left is immunohistochemistry of paraffin-embedded Human liver cancer tissue using ml222071(BTLA Antibody) at dilution 1/30, on the right is treated with fusion protein. (Original magnification: ×200)