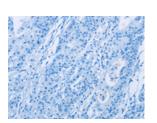

#### Immunohistochemistry

Predicted cell location: Cytoplasm

Positive control: Human liver cancer

Recommended dilution: 25-100

Good elisakii produceri

The image on the left is immunohistochemistry of paraffin-embedded Human liver cancer tissue using ml222071(BTLA Antibody) at dilution 1/30, on the right is treated with fusion protein. (Original magnification: ×200)