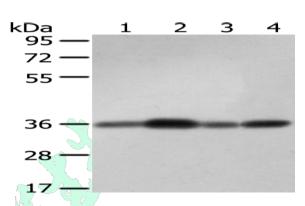

## Western blotting

Predicted band size:32 kDa

Positive control:231, 293T and hepg2 cell, mouse brain tissue

Recommended dilution: 500-2000

Gel: 8%SDS-PAGE Lysate: 40 µg

Lane 1-4: 231, 293T and hepg2 cell, mouse brain tissue Primary antibody: ml223271(STX12 Antibody) at dilution

1/400

Secondary antibody: Goat anti rabbit IgG at 1/8000 dilution

Exposure time: 5 seconds