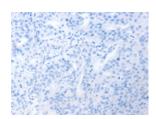

The image on the left is immunohistochemistry of paraffin-embedded Human breast cancer tissue using ml223275(STX10 Antibody) at dilution 1/35, on the right is treated with fusion protein. (Original magnification: ×200)