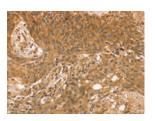

#### Immunohistochemistry

Predicted cell location: Cytoplasm

Positive control: Human esophagus cancer

Recommended dilution: 30-150

Good elisakit produceri

The image on the left is immunohistochemistry of paraffin-embedded Human esophagus cancer tissue using ml223275(STX10 Antibody) at dilution 1/35, on the right is treated with fusion protein. (Original magnification: ×200)