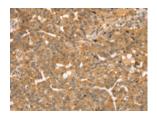

The image on the left is immunohistochemistry of paraffin-embedded Human breast cancer tissue using ml223275(STX10 Antibody) at dilution 1/35, on the right is treated with fusion protein. (Original magnification: ×200)