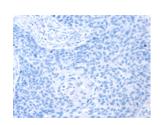

#### Immunohistochemistry

Predicted cell location: Cytoplasm

Positive control: Human esophagus cancer

Recommended dilution: 30-150

Good elisakit produceri

The image on the left is immunohistochemistry of paraffin-embedded Human esophagus cancer tissue using ml223275(STX10 Antibody) at dilution 1/35, on the right is treated with fusion protein. (Original magnification: ×200)