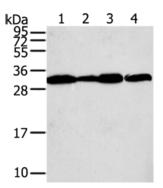

#### Western blotting

Predicted band size:28 kDa

Positive control:A375, A431, lovo and hela cells

Recommended dilution: 1000-5000

Predicted cell location: Cytoplasm

Positive control: Human breast cancer

Recommended dilution: 30-150

Gel: 12%SDS-PAGE

Lysate: 40 µg

Lane 1-4: A375 cells, A431 cells, lovo cells, hela cells

Primary antibody: ml223275(STX10 Antibody) at dilution 1/800

Secondary antibody: Goat anti rabbit IgG at 1/8000 dilution

Exposure time: 5 seconds