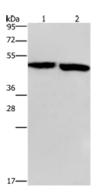

Gel: 8%SDS-PAGE

Lysate: 40 µg

Lane 1-2: Mouse stomach tissue, Mouse brain tissue

Primary antibody: ml222126(CLUAP1 Antibody) at dilution 1/500

Secondary antibody: Goat anti rabbit IgG at 1/8000 dilution

Exposure time: 1 minute