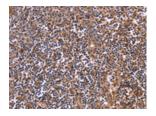

The image on the left is immunohistochemistry of paraffin-embedded Human tonsil tissue using ml222126(CLUAP1 Antibody) at dilution 1/50, on the right is treated with fusion protein. (Original magnification: ×200)