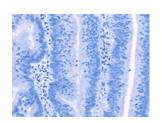

#### Immunohistochemistry

Predicted cell location: Cytoplasm

Positive control: Human colon cancer

Recommended dilution: 100-300

Good elisakit producer

The image on the left is immunohistochemistry of paraffin-embedded Human colon cancer tissue using ml222126(CLUAP1 Antibody) at dilution 1/50, on the right is treated with fusion protein. (Original magnification: ×200)