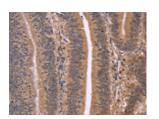

#### Immunohistochemistry

Predicted cell location: Cytoplasm

Positive control: Human colon cancer

Recommended dilution: 100-300

Good elisakit producer

The image on the left is immunohistochemistry of paraffin-embedded Human colon cancer tissue using ml222126(CLUAP1 Antibody) at dilution 1/50, on the right is treated with fusion protein. (Original magnification: ×200)