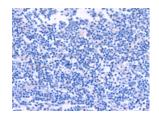

The image on the left is immunohistochemistry of paraffin-embedded Human tonsil tissue using ml222126(CLUAP1 Antibody) at dilution 1/50, on the right is treated with fusion protein. (Original magnification: ×200)