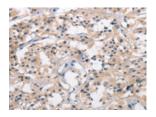

#### Western blotting

Predicted band size:73 kDa

Positive control:K562 cells

Recommended dilution: 200-1000

Predicted cell location: Cytoplasm

Positive control: Human thyroid cancer

Recommended dilution: 25-100

The image on the left is immunohistochemistry of paraffin-embedded Human thyroid cancer tissue using ml261400(SENP1 Antibody) at dilution 1/25, on the right is treated with synthetic peptide. (Original magnification: ×200)