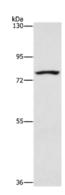

#### Western blotting

Predicted band size:73 kDa

Positive control:K562 cells

Recommended dilution: 200-1000

Predicted cell location: Cytoplasm

Positive control: Human thyroid cancer

Recommended dilution: 25-100

Gel: 6%SDS-PAGE

Lysate: 40 µg

Lane: K562 cells

Primary antibody: ml261400(SENP1 Antibody) at dilution 1/1500

Secondary antibody: Goat anti rabbit IgG at 1/8000 dilution

Exposure time: 5 minutes