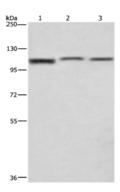

#### Western blotting

Predicted band size:91 kDa

Positive control:PC3 cells, human brain malignant glioma tissue and A172 cells

Good elisakii produces

Recommended dilution: 200-1000

Gel: 10%SDS-PAGE

Lysate: 40 µg

Lane 1-3: PC3 cells, human brain malignant glioma tissue, A172 cells

Primary antibody: ml222160(CTAGE5 Antibody) at dilution 1/200

Secondary antibody: Goat anti rabbit IgG at 1/8000 dilution

Exposure time: 1 second