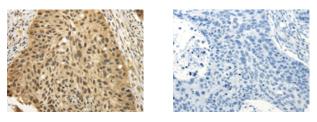

订购热线: 4008-898-798

Applications Immunohistochemistry Predicted cell location: Nucleus Positive control: Human esophagus cancer Recommended dilution: 25-100

The image on the left is immunohistochemistry of paraffin-embedded Human esophagus cancer tissue using ml123295(TBL1XR1 Antibody) at dilution 1/25, on the right is treated with fusion protein. (Original magnification: ×200)