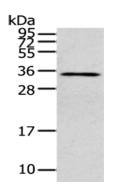

## 订购热线: 4008-898-798

Applications Western blotting Predicted band size:29 kDa Positive control:Human normal kidney tissue Recommended dilution: 200-1000

Gel: 12%SDS-PAGE Lysate: 40 µg Lane: Human normal kidney tissue Primary antibody: ml261568(CLIC4 Antibody) at dilution 1/200 Secondary antibody: Goat anti rabbit IgG at 1/8000 dilution Exposure time: 10 seconds