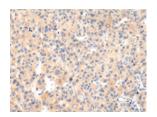

### Immunohistochemistry

Predicted cell location: Cytoplasm

Positive control: Human liver cancer

Recommended dilution: 25-100

Good elisakit produceri

The image on the left is immunohistochemistry of paraffin-embedded Human liver cancer tissue using ml223527(VASH1 Antibody) at dilution 1/25, on the right is treated with fusion protein. (Original magnification: ×200)