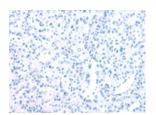

### Immunohistochemistry

Predicted cell location: Cytoplasm

Positive control: Human liver cancer

Recommended dilution: 25-100

Good elisakit produceri

The image on the left is immunohistochemistry of paraffin-embedded Human liver cancer tissue using ml223527(VASH1 Antibody) at dilution 1/25, on the right is treated with fusion protein. (Original magnification: ×200)