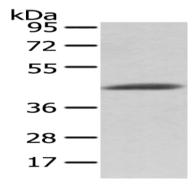

#### Western blotting

Predicted band size:41 kDa

Positive control:Mouse heart tissue

Recommended dilution: 200-1000

Gel: 8%SDS-PAGE

Lysate: 40 µg

Lane: Mouse heart tissue

Primary antibody: ml223527(VASH1 Antibody) at dilution 1/400

Secondary antibody: Goat anti rabbit IgG at 1/8000 dilution

Exposure time: 10 seconds