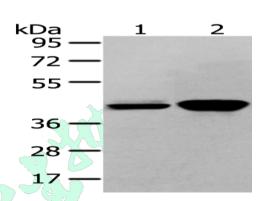

## Western blotting

Predicted band size:40 kDa
Positive control:Hela and 293T cell
Recommended dilution: 500-2000

Gel: 8%SDS-PAGE Lysate: 40 μg

Lane 1-2: Hela and 293T cell

Primary antibody: ml223528(VASH2 Antibody) at dilution

1/450

Secondary antibody: Goat anti rabbit IgG at 1/8000 dilution

Exposure time: 40 seconds