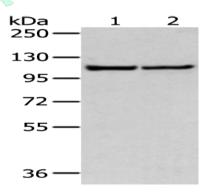

## Western blotting

Predicted band size:105 kDa Positive control:231 and hela cell Recommended dilution: 500-2000

Gel: 6%SDS-PAGE

Lysate: 40 µg

Lane 1-2: 231 and hela cell

ion dille Primary antibody: ml223581(WWP1 Antibody) at dilution 1/300

Secondary antibody: Goat anti rabbit IgG at 1/8000 dilution

Exposure time: 30 seconds