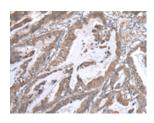

## **Immunohistochemistry**

Predicted cell location: Cytoplasm and Nucleus Positive control: Human esophagus cancer

Recommended dilution: 30-150

The image on the left is immunohistochemistry of paraffin-embedded Human esophagus cancer tissue using ml223581(WWP1 Antibody) at dilution 1/40, on the right is treated with fusion protein. (Original magnification: ×200)