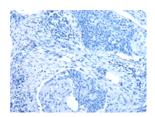

## **Immunohistochemistry**

Predicted cell location: Cytoplasm and Nucleus Positive control: Human esophagus cancer

Recommended dilution: 30-150

The image on the left is immunohistochemistry of paraffin-embedded Human esophagus cancer tissue using ml223581(WWP1 Antibody) at dilution 1/40, on the right is treated with fusion protein. (Original magnification: ×200)