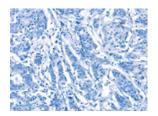

## **Immunohistochemistry**

Predicted cell location: Cytoplasm

Positive control: Human gasrtic cancer

Recommended dilution: 25-100

The image on the left is immunohistochemistry of paraffin-embedded Human gasrtic cancer tissue using ml261604(CYP2B6 Antibody) at dilution 1/25, on the right is treated with synthetic peptide. (Original magnification: ×200)