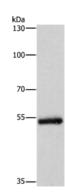

## Western blotting

Predicted band size:56 kDa

Positive control:Human colon cancer tissue

Recommended dilution: 200-1000

Gel: 8%SDS-PAGE

Lysate: 40 µg

Lane: Human colon cancer tissue

Primary antibody: ml261604(CYP2B6 Antibody) at dilution 1/400

Secondary antibody: Goat anti rabbit IgG at 1/8000 dilution

Exposure time: 4 minutes