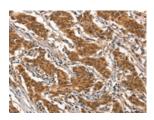

## **Immunohistochemistry**

Predicted cell location: Cytoplasm

Positive control: Human gasrtic cancer

Recommended dilution: 25-100

The image on the left is immunohistochemistry of paraffin-embedded Human gasrtic cancer tissue using ml261604(CYP2B6 Antibody) at dilution 1/25, on the right is treated with synthetic peptide. (Original magnification: ×200)