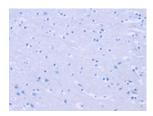

The image on the left is immunohistochemistry of paraffin-embedded Human brain tissue using ml261737(HDLBP Antibody) at dilution 1/50, on the right is treated with synthetic peptide. (Original magnification: ×200)