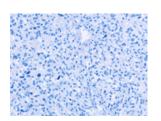

### Immunohistochemistry

Predicted cell location: Cytoplasm and Nucleus

Positive control: Human thyroid cancer

Recommended dilution: 100-300

Good elisakii produceri

The image on the left is immunohistochemistry of paraffin-embedded Human thyroid cancer tissue using ml261737(HDLBP Antibody) at dilution 1/50, on the right is treated with synthetic peptide. (Original magnification: ×200)