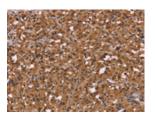

### Immunohistochemistry

Predicted cell location: Cytoplasm and Nucleus

Positive control: Human thyroid cancer

Recommended dilution: 100-300

Good elisakii produceri

The image on the left is immunohistochemistry of paraffin-embedded Human thyroid cancer tissue using ml261737(HDLBP Antibody) at dilution 1/50, on the right is treated with synthetic peptide. (Original magnification: ×200)