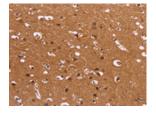

The image on the left is immunohistochemistry of paraffin-embedded Human brain tissue using ml261737(HDLBP Antibody) at dilution 1/50, on the right is treated with synthetic peptide. (Original magnification: ×200)