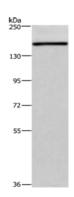

#### Western blotting

Predicted band size:141 kDa

Positive control:NIH/3T3 cells

Recommended dilution: 500-2000

Predicted cell location: Cytoplasm and Nucleus

Positive control: Human brain

Recommended dilution: 100-300

Gel: 6%SDS-PAGE

Lysate: 40 µg

Lane: NIH/3T3 cells

Primary antibody: ml261737(HDLBP Antibody) at dilution 1/750

Secondary antibody: Goat anti rabbit IgG at 1/8000 dilution

Exposure time: 1 minute