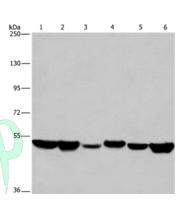

### Western blotting

Predicted band size:49 kDa

Positive control:LoVo and A375 cells, mouse brain tissue, HepG2, A431 and Hela cells

Recommended dilution: 200-1000

Gel: 8%SDS-PAGE

Lysate: 40 µg

Lane 1-6: LoVo cells, A375 cells, mouse brain tissue,

HepG2 cells, A431 cells, Hela cells

Primary antibody: ml261750(HNRNPH1 Antibody) at

dilution 1/100

Secondary antibody: Goat anti rabbit IgG at 1/8000 dilution

Exposure time: 40 seconds