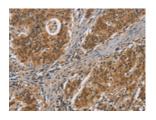

Recommended dilution: 50-200

The image on the left is immunohistochemistry of paraffin-embedded Human gastric cancer tissue using ml261781(IL17D Antibody) at dilution 1/50, on the right is treated with synthetic peptide. (Original magnification: ×200)