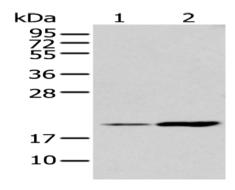

#### Western blotting

Predicted band size:22 kDa

Positive control:Human placenta tissue and A431 cell

Recommended dilution: 200-1000

Predicted cell location: cytoplasm

Positive control: Human gastric cancer

Gel: 12%SDS-PAGE

Lysate: 40 µg

Lane 1-2: Human placenta tissue and A431 cell

Primary antibody: ml261781(IL17D Antibody) at dilution 1/200

Secondary antibody: Goat anti rabbit IgG at 1/8000 dilution

Exposure time: 1 minute