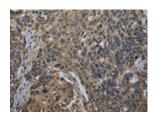

## **Immunohistochemistry**

Predicted cell location: Nucleus

Positive control: Human cervical cancer

Recommended dilution: 50-200

Good elisakii produceri

The image on the left is immunohistochemistry of paraffin-embedded Human cervical cancer tissue using ml261852(UBP1 Antibody) at dilution 1/40, on the right is treated with synthetic peptide. (Original magnification: ×200)