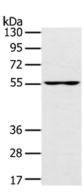

## Western blotting

Predicted band size:60 kDa

Positive control:PC3 cells

Recommended dilution: 500-2000

Gel: 8%SDS-PAGE

Lysate: 40 µg

Lane: PC3 cells

Primary antibody: ml261852(UBP1 Antibody) at dilution 1/200

Secondary antibody: Goat anti rabbit IgG at 1/8000 dilution

Exposure time: 10 seconds