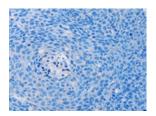

## **Immunohistochemistry**

Predicted cell location: Nucleus

Positive control: Human cervical cancer

Recommended dilution: 50-200

Good elisakii produceri

The image on the left is immunohistochemistry of paraffin-embedded Human cervical cancer tissue using ml261852(UBP1 Antibody) at dilution 1/40, on the right is treated with synthetic peptide. (Original magnification: ×200)