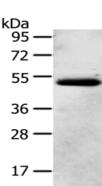

## Western blotting

Predicted band size:46 kDa

Positive control:Human placenta tissue

Recommended dilution: 200-1000

Gel: 8%SDS-PAGE

Lysate: 40 µg

Lane: Human placenta tissue

Primary antibody: ml261976(NR2F2 Antibody) at dilution

1/200

Secondary antibody: Goat anti rabbit IgG at 1/8000 dilution

Exposure time: 1 minute