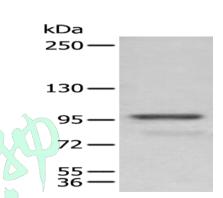

## Western blotting

Predicted band size:96 kDa
Positive control:Hela cell lysate
Recommended dilution: 200-1000

Gel: 6%SDS-PAGE Lysate: 40 µg

Lane: Hela cell lysate

Primary antibody: ml262028(PDCD6IP Antibody) at dilution

1/200

Secondary antibody: Goat anti rabbit IgG at 1/8000 dilution

Exposure time: 10 seconds