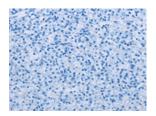

## **Immunohistochemistry**

Predicted cell location: Cytoplasm

Positive control: Human prostate cancer

Recommended dilution: 25-100

Good elisakii produceri

The image on the left is immunohistochemistry of paraffin-embedded Human prostate cancer tissue using ml262066(PLXND1 Antibody) at dilution 1/40, on the right is treated with synthetic peptide. (Original magnification: ×200)