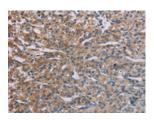

## **Immunohistochemistry**

Predicted cell location: Cytoplasm

Positive control: Human prostate cancer

Recommended dilution: 25-100

Good elisakii produceri

The image on the left is immunohistochemistry of paraffin-embedded Human prostate cancer tissue using ml262066(PLXND1 Antibody) at dilution 1/40, on the right is treated with synthetic peptide. (Original magnification: ×200)