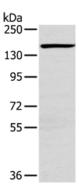

### Western blotting

Predicted band size:212 kDa

Positive control:Hbmec cells

Recommended dilution: 200-1000

Gel: 6%SDS-PAGE

Lysate: 40 µg

Lane: Hbmec cells

Primary antibody: ml262066(PLXND1 Antibody) at dilution 1/200

Secondary antibody: Goat anti rabbit IgG at 1/8000 dilution

Exposure time: 10 minutes