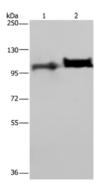

#### Western blotting

Predicted band size:91 kDa

Positive control:Human placenta tissue and serum

Recommended dilution: 200-1000

Predicted cell location: Cytoplasm

Positive control: Human colon cancer

Recommended dilution: 50-200

Gel: 6%SDS-PAGE

Lysate: 40 µg

Lane 1-2: Human placenta tissue, Human serum

Primary antibody: ml262067(PLG Antibody) at dilution 1/200

Secondary antibody: Goat anti rabbit IgG at 1/8000 dilution

Exposure time: 2 minutes