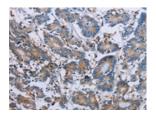

The image on the left is immunohistochemistry of paraffin-embedded Human colon cancer tissue using ml262067(PLG Antibody) at dilution 1/40, on the right is treated with synthetic peptide. (Original magnification: ×200)