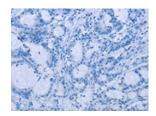

#### **Immunohistochemistry**

Predicted cell location: Cytoplasm

Positive control: Human prostate cancer

Recommended dilution: 50-200

Good elisakii produceri

The image on the left is immunohistochemistry of paraffin-embedded Human colon cancer tissue using ml262067(PLG Antibody) at dilution 1/40, on the right is treated with synthetic peptide. (Original magnification: ×200)