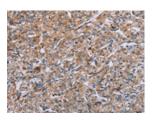

The image on the left is immunohistochemistry of paraffin-embedded Human colon cancer tissue using ml262067(PLG Antibody) at dilution 1/40, on the right is treated with synthetic peptide. (Original magnification: ×200)