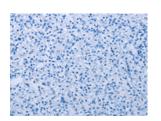

The image on the left is immunohistochemistry of paraffin-embedded Human colon cancer tissue using ml262067(PLG Antibody) at dilution 1/40, on the right is treated with synthetic peptide. (Original magnification: ×200)